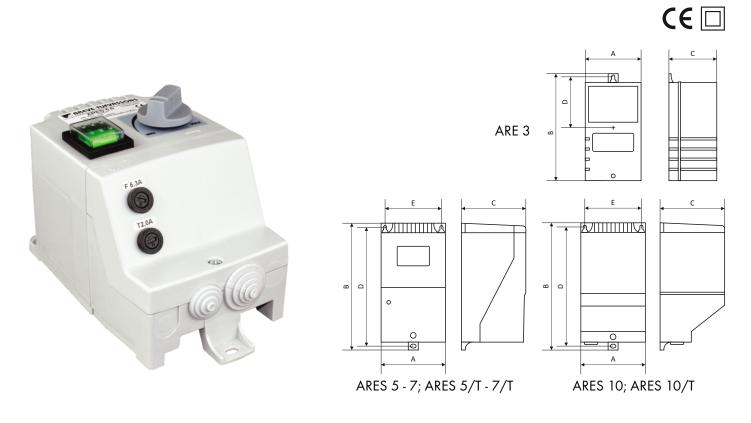

## Electronic fan speed controllers

Output current: Rated voltage PRI: Range of output voltage: 3; 5; 7; 10A 230V 50/60Hz 105 - 230V (+-5%)

Electronic, microcontroller-based thyristor regulators are designed for stepless speed regulation in single-phase fan motor. The regulators are intended for ventilation and heating systems. The control is carried out using the phase method. Equipped with backlit switch and potentiometer for stepless speed regulation. Made with protection grade IP54. Internal DC power supply for control unit and set of optoisolators results in 4kV galvanic isolation which significantly improves safety. ARES regulators have KickStart function that enables driving maximum voltage to the output for the first 10 seconds of device running. It allows the assured start of motor from off-state. Functionality of ARES regulators is further extended by the addition of 230V AC output protected by 2A fuse. ARES/T has a potentiometer that sets the temperature that is then kept by regulator.

| Туре      | Current | Adjustment<br>range   | Dimensions [mm] |     |     |     |    | Weight |
|-----------|---------|-----------------------|-----------------|-----|-----|-----|----|--------|
|           | [A]     |                       | A               | В   | с   | D   | E  | [kg]   |
| ARE 3     | 3       | 105 - 230V            | 70              | 126 | 55  | 70  | ×  | 0,25   |
| ARES 5    | 5       | 105 - 230V            | 90              | 173 | 89  | 157 | 71 | 0,62   |
| ARES 5/T  | 5       | 105 - 230V, 10 - 30°C | 90              | 173 | 89  | 157 | 71 | 0,62   |
| ARES 7    | 7       | 105 - 230V            | 90              | 173 | 89  | 157 | 71 | 0,62   |
| ARES 7/T  | 7       | 105 - 230V, 10 - 30°C | 90              | 173 | 89  | 157 | 71 | 0,62   |
| ARES 10   | 10      | 105 - 230V            | 104             | 184 | 105 | 163 | 80 | 0,62   |
| ARES 10/T | 10      | 105 - 230V, 10 - 30°C | 104             | 184 | 105 | 163 | 80 | 0,62   |